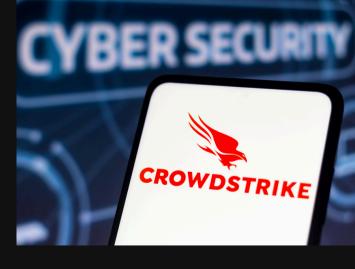

### CYBER SECURITY PROJECT FOR UNITED AIRLINES

The CrowdStrike event was a painful reminder that it's hard to prepare for the unpredictable. Airlines were particularly hard hit. United had to ground nearly 700 flights on Friday, July 19, and more than 700 over the following two days, according to tracking service FlightAware.