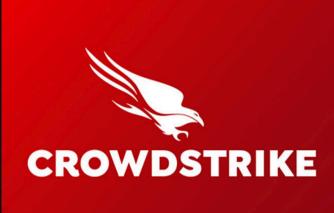

### CYBER SECURITY PROJECT FOR UNITED AIRLINES

The CrowdStrike event was a painful reminder that it's hard to prepare for the unpredictable. Airlines were particularly hard hit. United had to ground nearly 700 flights on Friday, July 19, and more than 700 over the following two days, according to tracking service FlightAware.